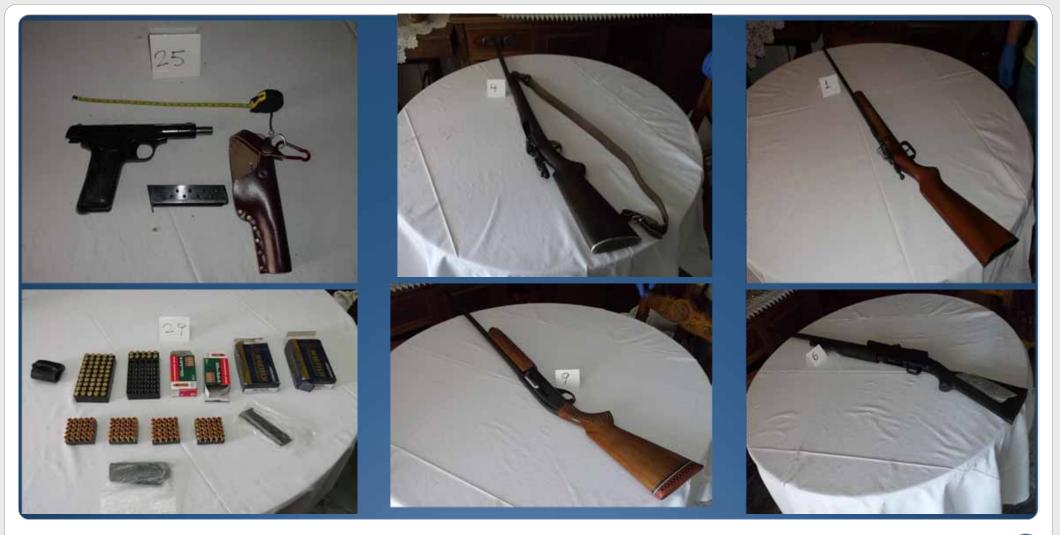

# EYPHMATA

| Όπλα                                   |            |  |  |
|----------------------------------------|------------|--|--|
| Αντιαρματικό βλήμα (ΠΑΟ)               | 1          |  |  |
| Πυροβόλα                               | 44         |  |  |
| Κυνηγετικά                             | 19         |  |  |
| Αεροβόλα                               | 13         |  |  |
| Πιστόλια εκτόξευσης φωτοβολίδων κ.λ.π. | 3          |  |  |
| Φυσίγγια - κάλυκες                     | < 2.507    |  |  |
| Γεμιστήρες                             | 18         |  |  |
| Μαχαίρια                               | 85         |  |  |
| Σπαθιά - τσεκούρια - τόξα - βαλίστρες  | 10         |  |  |
| Εκκενωτές ηλεκτρισμού (teaser)         | 3          |  |  |
| Καπνογόνα - κροτίδες                   | 162        |  |  |
| Ράβδοι                                 | 10         |  |  |
| Σιδηρογροθιές                          | 2          |  |  |
| Σκοπευτικές διόπτρες                   | 34         |  |  |
|                                        |            |  |  |
| Χρηματικά ποσά                         |            |  |  |
| Ευρώ (€)                               | 287.292,60 |  |  |
| Λίρες Αγγλίας                          | 2          |  |  |