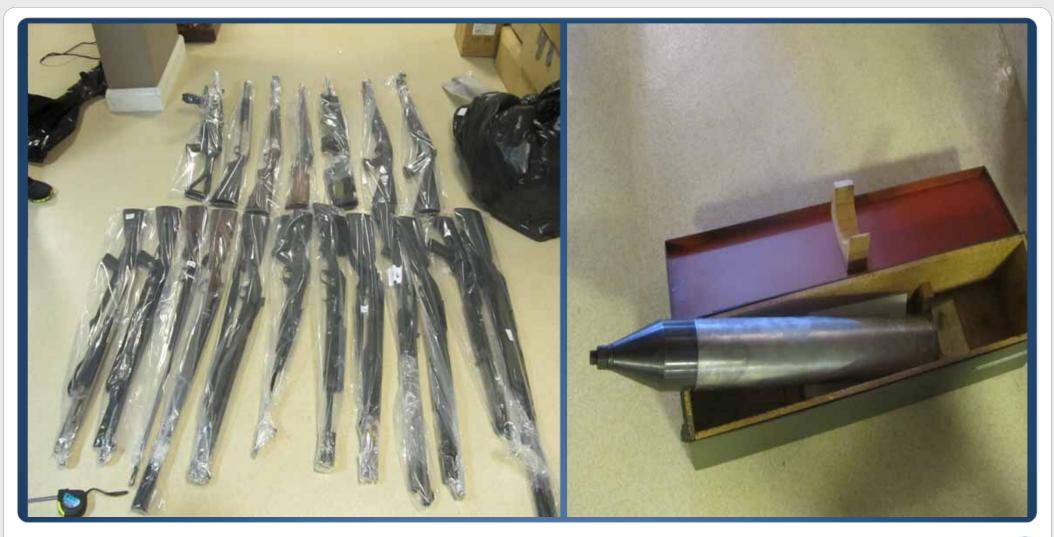

# EYPHMATA

| Όπλα                                   |            |  |  |
|----------------------------------------|------------|--|--|
| Αντιαρματικό βλήμα (ΠΑΟ)               | 1          |  |  |
| Πυροβόλα                               | 44         |  |  |
| Κυνηγετικά                             | 19         |  |  |
| Αεροβόλα                               | 13         |  |  |
| Πιστόλια εκτόξευσης φωτοβολίδων κ.λ.π. | 3          |  |  |
| Φυσίγγια - κάλυκες                     | < 2.507    |  |  |
| Γεμιστήρες                             | 18         |  |  |
| Μαχαίρια                               | 85         |  |  |
| Σπαθιά - τσεκούρια - τόξα - βαλίστρες  | 10         |  |  |
| Εκκενωτές ηλεκτρισμού (teaser)         | 3          |  |  |
| Καπνογόνα - κροτίδες                   | 162        |  |  |
| Ράβδοι                                 | 10         |  |  |
| Σιδηρογροθιές                          | 2          |  |  |
| Σκοπευτικές διόπτρες                   | 34         |  |  |
|                                        |            |  |  |
| Χρηματικά ποσά                         |            |  |  |
| Ευρώ (€)                               | 287.292,60 |  |  |
| Λίρες Αγγλίας                          | 2          |  |  |