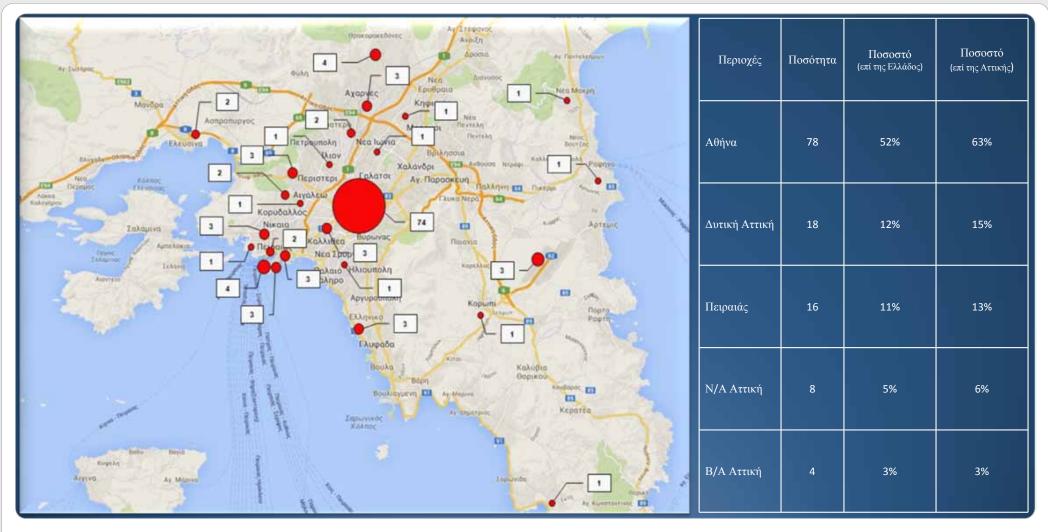

#### Εμπλοκή Αστυνομικών Διευθύνσεων σε περιστατικά ακραίας αστυνομικής συμπεριφοράς

| Rudgender Cong                                                     | Χωροταξικός προσδιορισμός περιστατικών ακραίας αστυνομικής συμπεριφοράς |                       |                              |                                  |  |
|--------------------------------------------------------------------|-------------------------------------------------------------------------|-----------------------|------------------------------|----------------------------------|--|
| Tirane Disenen crysseus - Caro 1 Staropaa                          | Περιοχές                                                                | Ποσότητα<br>124<br>25 |                              | Ποσοστό                          |  |
| Durres Or Corpet II Kowyos Oppus Eaven Koupyrun I , Cottai Kavakis | Αττική                                                                  |                       |                              | 83%                              |  |
| bartona Lipper Kalala                                              | Υπόλοιπη Ελλάδα                                                         |                       |                              | 17%                              |  |
| LUBINE 2                                                           |                                                                         | Αττική                |                              |                                  |  |
| Vibre Bee 1 Korce Bepois Booadovikin 2<br>Korce Beedinna Bendinna  | Περιοχές                                                                | Ποσότητα              | Ποσοστό (επί της<br>Ελλάδος) | Ποσοστό (επί της<br>Αττικής)     |  |
| Gjrokaster 1 Kočdovi D Canakkale Karacabry                         | Αθήνα                                                                   | 78                    | 52%                          | 63%                              |  |
| Larande B 100 Mapung Mustafakemalpaga*                             | Δυτική Αττική                                                           | 18                    | 12%                          | 15%                              |  |
| P hotover C                                                        | Πειραιάς                                                                | 16                    | 11%                          | 13%                              |  |
| Tpicolo 0                                                          | Ν/Α Αττική                                                              | 8                     | 5%                           | 6%                               |  |
| Abreast Burnarye                                                   | Β/Α Αττική                                                              | 4                     | 3%                           | 3%                               |  |
| Apro Kopólito algos Soma                                           |                                                                         | Περιφέρεια            |                              |                                  |  |
| Toebeco Aque Argent See Bergama Akhisar                            | Περιοχές                                                                | Ποσότητα              | Ποσοστό (επί της<br>Ελλάδος) | Ποσοστό (επί της<br>Περιφέρειας) |  |
| 1 Avpino 5 mil xakido 124 Menemeno Salah                           | Ν. Αχαΐας (Πάτρα – Κ. Αχαΐα)                                            | 5                     | 3%                           | 20%                              |  |
| Asvortiki Datpo                                                    | Ν. Έβρου ( Σουφλί -<br>Ορεστιάδα)                                       | 3                     | 2%                           | 12%                              |  |
| Australia Kopuninci A Kusadan Aydin Nazili                         | Ν. Κορινθίας (Κόρινθος)                                                 | 3                     | 2%                           | 12%                              |  |
| a See Zarintor Pilana Chugada                                      | Ν. Θεσπρωτίας (Ηγουμενίτσα)                                             | 2                     | 1%                           | 8%                               |  |
| 1 Didni Didni                                                      | Θεσσαλονίκη                                                             | 2                     | 1%                           | 8%                               |  |
| Topeskevis Bodum Akyaka                                            | Ηράκλειο Κρήτης                                                         | 1                     | > 1%                         | 4%                               |  |
| Diaco Kulapita Marmana A                                           | Ν. Ηλείας (Μανωλάδα)                                                    | 1                     | > 1%                         | 4%                               |  |
| Kic Data                                                           | Χανιά Κρήτης                                                            | 1                     | > 1%                         | 4%                               |  |
| Mise Orpoc                                                         | Ν. Ημαθίας (Βέροια)                                                     | 1                     | > 1%                         | 4%                               |  |
| Aportos Calegoritos                                                | Ν. Χίου                                                                 | 1                     | > 1%                         | 4%                               |  |
|                                                                    | Ν. Μεσσηνίας (Καλαμάτα)                                                 | 1                     | > 1%                         | 4%                               |  |
| Xayaa 1 Xayaa                                                      | Ν. Ατωλ-νίας (Μεσολόγγι)                                                | 1                     | > 1%                         | 4%                               |  |
| Kubawa Pathuwa Hoastano                                            | Ν. Κυκλάδων (Νάξος)                                                     | 1                     | > 1%                         | 4%                               |  |
| Fishbidgupn Mulpre- Ar Nurshooc                                    | Ν. Φλωρίνης (Φλώρινα)                                                   | 1                     | > 1%                         | 4%                               |  |
| would kipping the                                                  | Ν.Ροδόπης (Κομοτηνή)                                                    | 1                     | > 1%                         | 4%                               |  |

Τα ποσοστά των εμφαινόμενων περιοχών αντιστοιχούν στο 69% των γεωγραφικών σημείων της ευρύτερης περιοχής των Αθηνών, στα οποία έχουν εκδηλωθεί περιστατικά ακραίας αστυνομικής συμπεριφοράς