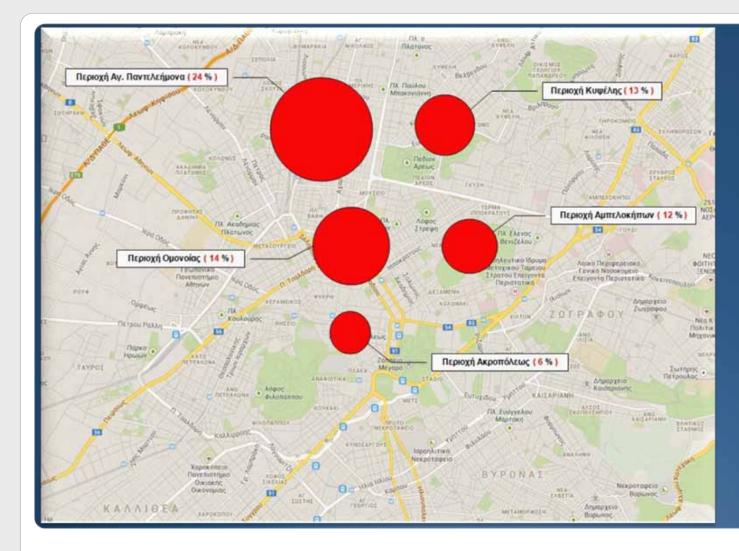

Τα ποσοστά των εμφαινόμενων περιοχών αντιστοιχούν στο 69% των γεωγραφικών σημείων της ευρύτερης περιοχής των Αθηνών, στα οποία έχουν εκδηλωθεί περιστατικά ακραίας αστυνομικής συμπεριφοράς