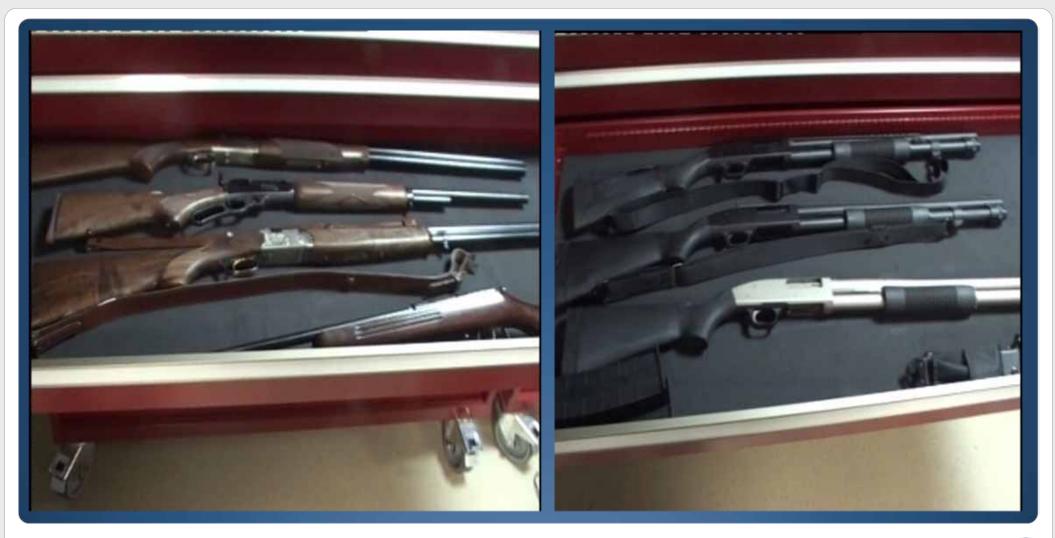

# EYPHMATA

| Όπλα                                   |            |  |  |
|----------------------------------------|------------|--|--|
| Αντιαρματικό βλήμα (ΠΑΟ)               | 1          |  |  |
| Πυροβόλα                               | 44         |  |  |
| Κυνηγετικά                             | 19         |  |  |
| Αεροβόλα                               | 13         |  |  |
| Πιστόλια εκτόξευσης φωτοβολίδων κ.λ.π. | 3          |  |  |
| Φυσίγγια - κάλυκες                     | < 2.507    |  |  |
| Γεμιστήρες                             | 18         |  |  |
| Μαχαίρια                               | 85         |  |  |
| Σπαθιά - τσεκούρια - τόξα - βαλίστρες  | 10         |  |  |
| Εκκενωτές ηλεκτρισμού (teaser)         | 3          |  |  |
| Καπνογόνα - κροτίδες                   | 162        |  |  |
| Ράβδοι                                 | 10         |  |  |
| Σιδηρογροθιές                          | 2          |  |  |
| Σκοπευτικές διόπτρες                   | 34         |  |  |
|                                        |            |  |  |
| Χρηματικά ποσά                         |            |  |  |
| Ευρώ (€)                               | 287.292,60 |  |  |
| Λίρες Αγγλίας                          | 2          |  |  |