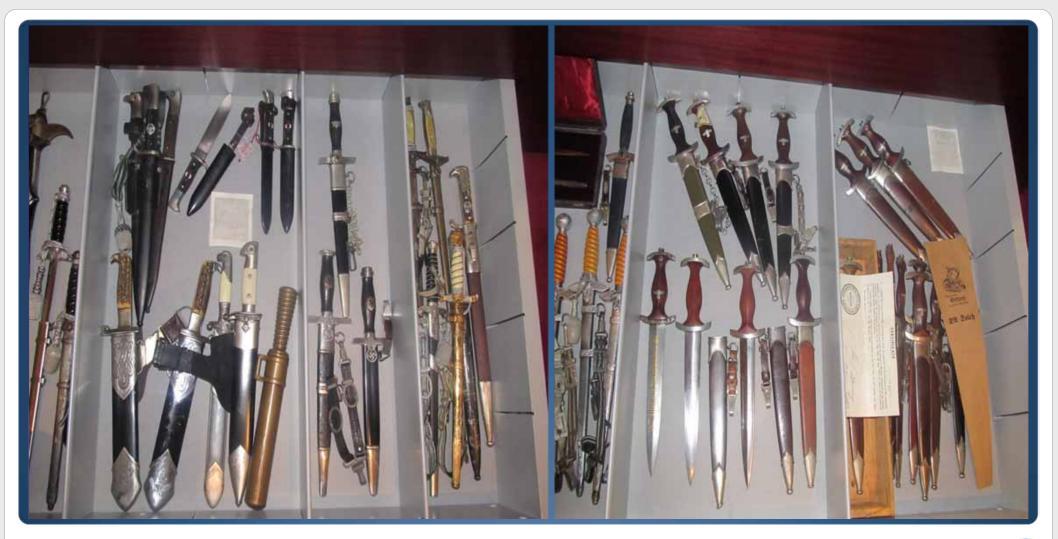

# EYPHMATA

| Όπλα                                   |            |  |  |
|----------------------------------------|------------|--|--|
| Αντιαρματικό βλήμα (ΠΑΟ)               | 1          |  |  |
| Πυροβόλα                               | 44         |  |  |
| Κυνηγετικά                             | 19         |  |  |
| Αεροβόλα                               | 13         |  |  |
| Πιστόλια εκτόξευσης φωτοβολίδων κ.λ.π. | 3          |  |  |
| Φυσίγγια - κάλυκες                     | < 2.507    |  |  |
| Γεμιστήρες                             | 18         |  |  |
| Μαχαίρια                               | 85         |  |  |
| Σπαθιά - τσεκούρια - τόξα - βαλίστρες  | 10         |  |  |
| Εκκενωτές ηλεκτρισμού (teaser)         | 3          |  |  |
| Καπνογόνα - κροτίδες                   | 162        |  |  |
| Ράβδοι                                 | 10         |  |  |
| Σιδηρογροθιές                          | 2          |  |  |
| Σκοπευτικές διόπτρες                   | 34         |  |  |
|                                        |            |  |  |
| Χρηματικά ποσά                         |            |  |  |
| Ευρώ (€)                               | 287.292,60 |  |  |
| Λίρες Αγγλίας                          | 2          |  |  |