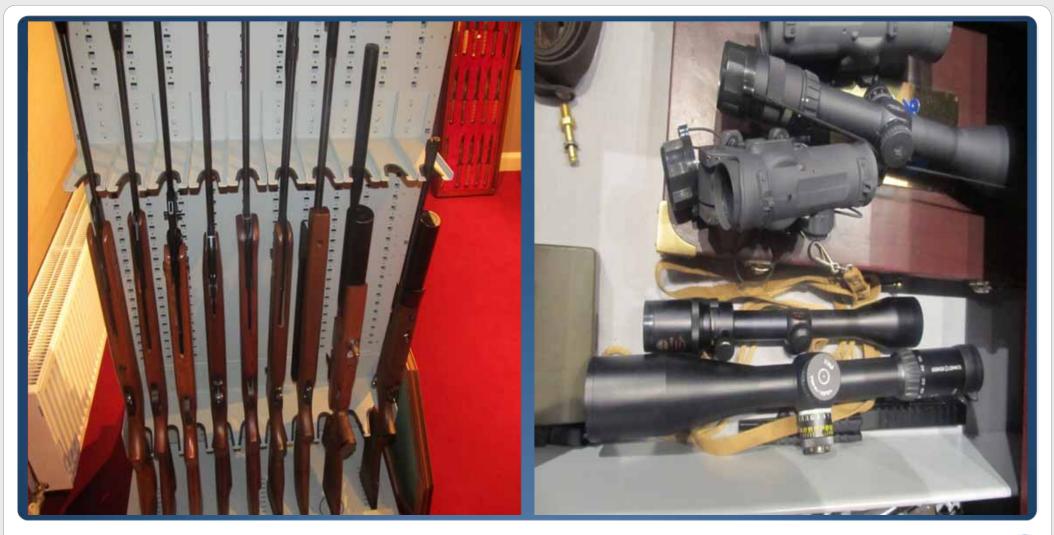

# EYPHMATA

| Όπλα                                   |            |  |  |
|----------------------------------------|------------|--|--|
| Αντιαρματικό βλήμα (ΠΑΟ)               | 1          |  |  |
| Πυροβόλα                               | 44         |  |  |
| Κυνηγετικά                             | 19         |  |  |
| Αεροβόλα                               | 13         |  |  |
| Πιστόλια εκτόξευσης φωτοβολίδων κ.λ.π. | 3          |  |  |
| Φυσίγγια - κάλυκες                     | < 2.507    |  |  |
| Γεμιστήρες                             | 18         |  |  |
| Μαχαίρια                               | 85         |  |  |
| Σπαθιά - τσεκούρια - τόξα - βαλίστρες  | 10         |  |  |
| Εκκενωτές ηλεκτρισμού (teaser)         | 3          |  |  |
| Καπνογόνα - κροτίδες                   | 162        |  |  |
| Ράβδοι                                 | 10         |  |  |
| Σιδηρογροθιές                          | 2          |  |  |
| Σκοπευτικές διόπτρες                   | 34         |  |  |
|                                        |            |  |  |
| Χρηματικά ποσά                         |            |  |  |
| Ευρώ (€)                               | 287.292,60 |  |  |
| Λίρες Αγγλίας                          | 2          |  |  |